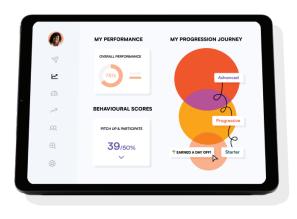

## **Understand Teams performance**

Set and track performance scores to drive employee behaviour toward your business objectives.

# Keep everyone accountable and engaged

Get on top of what your team is prioritising, through daily digital check-ins.