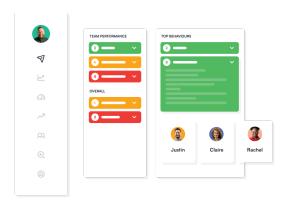

## **Understand Teams performance**

Set and track performance scores to drive employee behaviour toward your business objectives.