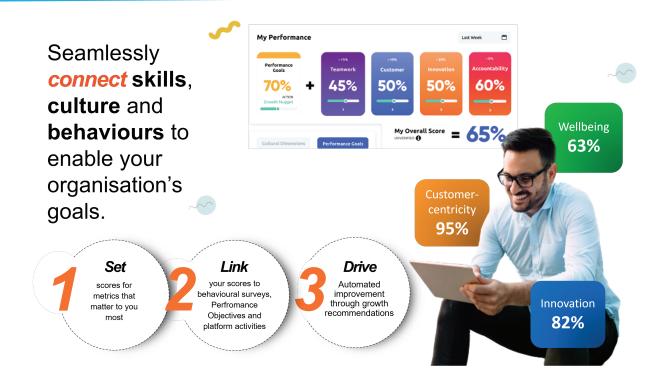

## **Understand Teams performance**

Set and track performance scores to drive employee behaviour toward your business objectives.

# Keep everyone accountable and engaged

Get on top of what your team is prioritising, through daily digital check-ins.