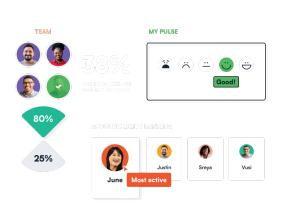

# Keep everyone accountable and engaged

Get on top of what your team is prioritising, through daily digital check-ins.

# Use gamification to upskill employees effortessly

Use team feedback to uncover the most urgent skill-deficiencies and address them through automated learning recommendations.

NOT FROM TROUBLE HERBACIS